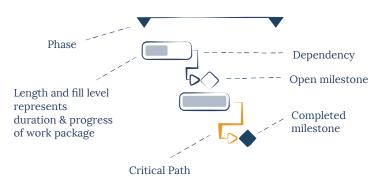

# CHEAT SHEET





## **KEYBOARD SHORTCUTS**

Program

Agile project

Project is linked to Jira Project is in edit mode

Project has been archived

Project is edited by another user (hover over to see who is editing)

#### GENERAL

alt / onti

alt / optior



Collapse / expand tabular view

Activity Quick Time Tracking

Activity is overdue

#### **PROJECTS / PLANNING**



Move activity

> Delete activity



Multi-selection

Collaps / expand activity

### WORKFLOW



#### Effort is not completely allocated ( )

**ACTIVITY LIST** 

Progress

- Activity is public  $\bigcirc$
- Activity has attachments  $\langle U \rangle$
- Activity has comments
- Draft activity

## SCHEDULE



occured

**STATUS** 

Status report open

Status report in progress

Status report submitted