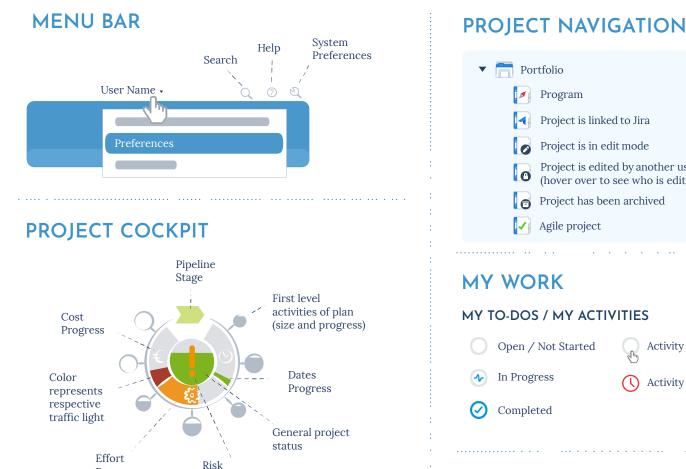

## **KEYBOARD SHORTCUTS**

Program

Agile project

Project is linked to Jira Project is in edit mode

Project has been archived

Project is edited by another user (hover over to see who is editing)

#### Effort is not completely allocated ( )

**ACTIVITY LIST** 

Progress

- Activity is public  $\bigcirc$
- Activity has attachments  $\langle U \rangle$
- Activity has comments
- Draft activity

## SCHEDULE

occured

**STATUS** 

Status report open

Status report in progress

Status report submitted