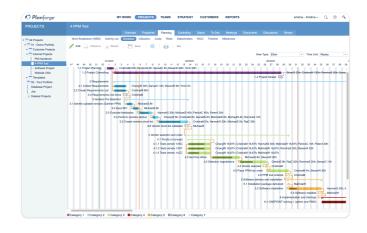

Focus on early project planning stages in an interactive work breakdown structure and get an overview in Gantt charts or Sprint boards. Increase shareholder value and efficiency by planning and allocating resources according to strategic goals with Planforge.