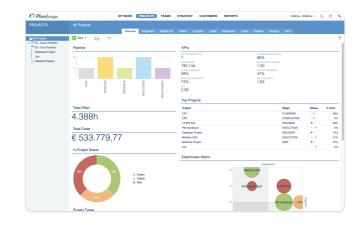

## TAKE YOUR PMO TO THE NEXT LEVEL

Seamlessly integrate portfolio, resource, and strategic management as well as enterprise agile planning in one tool. Benefit from management dashboards and status reports to get relevant project information in real-time. Simplify your daily project work with proven features.