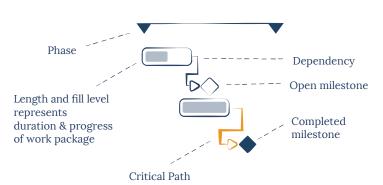

# **CHEAT SHEET**

# Planforge

### **MENU BAR**



# PROJECT COCKPIT



# **ACTIVITY LIST**

- Effort is not completely allocated
- Activity is public
- Activity has attachments
- Activity has comments
- Draft activity

# **STATUS**

- Status report open
- Status report in progress
- \_

#### Status report submitted

### **SCHEDULE**



# PROJECT NAVIGATION



#### MY WORK

Completed

#### MY TO-DOS / MY ACTIVITIES

Open / Not Started
Activity Quick Time Tracking
In Progress
Activity is overdue

#### **KEYBOARD SHORTCUTS**

#### **GENERAL**



#### PROJECTS / PLANNING



# **WORKFLOW**



Initiate workflow, e.g. request pipeline stage change