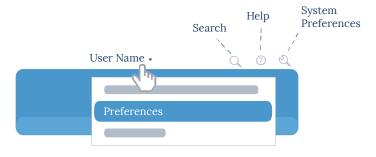

# **CHEAT SHEET**

# Planforge

### **MENU BAR**



# PROJECT COCKPIT



# **ACTIVITY LIST**

- Effort is not completely allocated
- Activity is public
- Activity has attachments
- Activity has comments
- Draft activity

# **STATUS**

- Status report open
- Status report in progress
- \_

#### Status report submitted

### **SCHEDULE**



# PROJECT NAVIGATION



#### MY WORK

Completed

#### MY TO-DOS / MY ACTIVITIES

Open / Not Started
Activity Quick Time Tracking
In Progress
Activity is overdue

#### **KEYBOARD SHORTCUTS**

#### **GENERAL**



#### PROJECTS / PLANNING



# **WORKFLOW**



Initiate workflow, e.g. request pipeline stage change