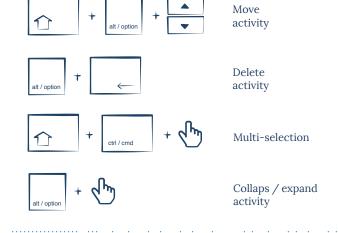

# **CHEAT SHEET**

# Planforge

### **MENU BAR**



# PROJECT COCKPIT



# **ACTIVITY LIST**

- Effort is not completely allocated
- Activity is public
- Activity has attachments
- Activity has comments
- Draft activity

# **STATUS**

- Status report open
- Status report in progress
- \_

#### Status report submitted

### **SCHEDULE**



# PROJECT NAVIGATION



#### MY WORK

Completed

#### MY TO-DOS / MY ACTIVITIES

Open / Not Started
Activity Quick Time Tracking
In Progress
Activity is overdue

#### **KEYBOARD SHORTCUTS**

#### **GENERAL**



#### PROJECTS / PLANNING



# **WORKFLOW**



Initiate workflow, e.g. request pipeline stage change